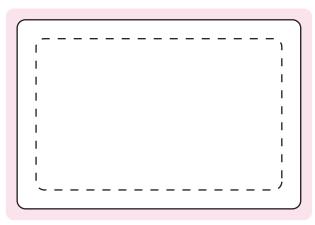

#### **NOTES**

- Sticker Size: 75mmW x 50mmH
- Bleed: 3mm (81mmW x 56mmH)
- – Safe Print Area: 65mmW x 40mmH

When artwork is printed, there can be movement of up to 3mm