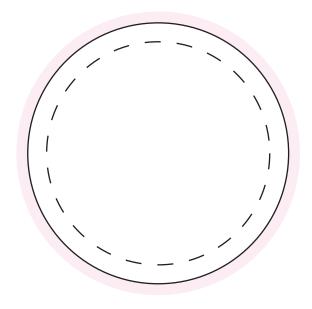

### **NOTES**

- Sticker Size: 69mm DiameterBleed: 3mm (75mm Diameter)
- – Safe Print Area: 59mm Diameter

When artwork is printed, there can be movement of up to 3mm